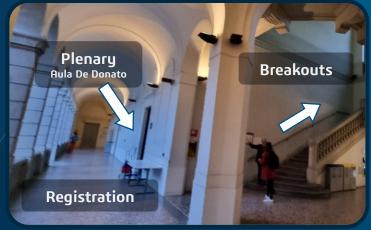

## **VENUE & FLOOR PLAN**

Politecnico di Milano Campus Leonardo

- Registration from 09:15 onward
- Lunch & Breaks will be served
  - Outside during nice weather
  - In the courtyard by rainy weather
- At Lunchtime, a Group Picture will be taken