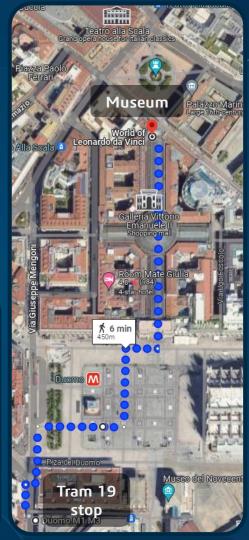

## **MUSEUM VISIT**

#### From the Politecnico to the Museum

- Address: Galleria Vittorio Emanuele II 11, Milano
- How to get there
  - By Private Bus 150 seats available (leaves at ca. 18:15 from Politecnico)
  - By Public Transport ca. 25 min
    - Direct Tram 19 until «Duomo» station, then only 5 min on foot
    - Several other options via Metro M1/M3 Duomo available, 1 change from Politecnico
  - By Car Several parking near, but inside ZTL / Area C!