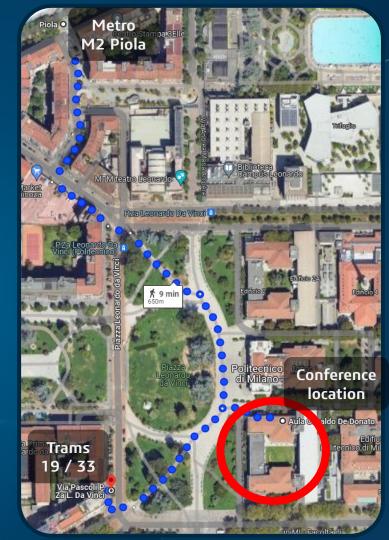

#### To the Politecnico di Milano

- Venue Address
  - Piazza Leonardo da Vinci 32, Milano
    - Building 3
    - Plenary Day 1 morning: Aula Osvaldo De Donato
    - Breakouts Day 1 afternoon & Day 2: 4 rooms on 1° floor
- Public Transport
  - Metro M2 Piola
  - Trams 19 and 33
- Parking
  - Please note that no free parking options are available
    - Parking on the street (blue lines)
    - Autosilo Romagna, Via Paolo Diacono 8
    - Parcheggio Sansovino, via Sansovino 23