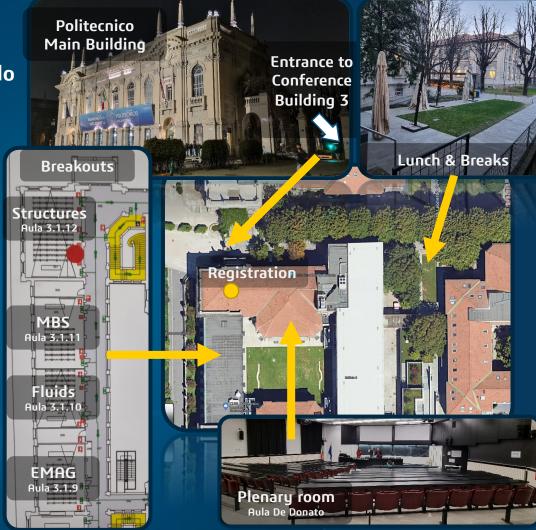

#### To the Politecnico di Milano

- Venue Address
  - Piazza Leonardo da Vinci 32, Milano
    - Building 3
    - Plenary Day 1 morning: Aula Osvaldo De Donato
    - Breakouts Day 1 afternoon & Day 2: 4 rooms on 1° floor
- Public Transport
  - Metro M2 Piola
  - Trams 19 and 33
- Parking
  - Please note that no free parking options are available
    - Parking on the street (blue lines)
    - Autosilo Romagna, Via Paolo Diacono 8
    - Parcheggio Sansovino, via Sansovino 23

## **VENUE & FLOOR PLAN**

Politecnico di Milano Campus Leonardo

- Registration from 09:15 onward
- Lunch & Breaks will be served
  - Outside during nice weather
  - In the courtyard by rainy weather
- At Lunchtime, a Group Picture will be taken