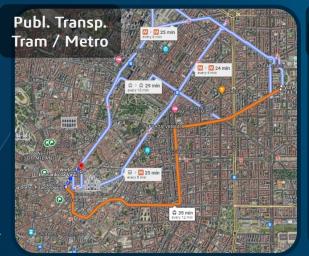

#### To the Politecnico di Milano

- Venue Address
  - Piazza Leonardo da Vinci 32, Milano
    - Building 3
    - Plenary Day 1 morning: Aula Osvaldo De Donato
    - Breakouts Day 1 afternoon & Day 2: 4 rooms on 1° floor
- Public Transport
  - Metro M2 Piola
  - Trams 19 and 33
- Parking
  - Please note that no free parking options are available
    - Parking on the street (blue lines)
    - Autosilo Romagna, Via Paolo Diacono 8
    - Parcheggio Sansovino, via Sansovino 23