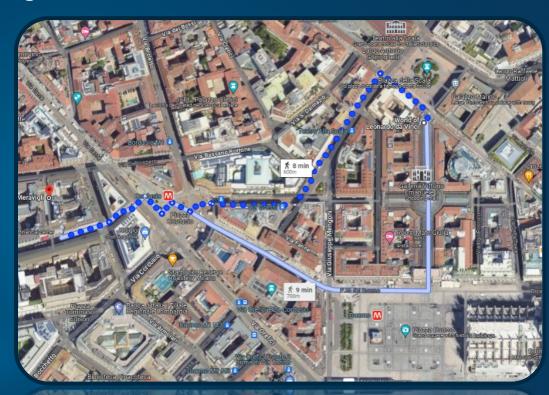

## **DINNER LOCATION**

#### From the Museum to the Galleria Meravigli

#### • Address:

- Via Gaetano Negri 6, Milano
- On foot: 8 min from Museum
- Timing
  - Arrival from 20:00 onwards
  - Dinner from ca. 20:15
  - Official end: 23:30
- For Return
  - Public transport : Metro M1 Cordusio
  - By Car parking near, but inside ZTL / Area C!