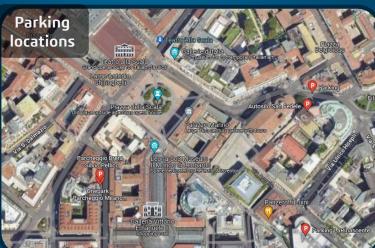

#### To the Politecnico di Milano

- Venue Address
  - Piazza Leonardo da Vinci 32, Milano
    - Building 3
    - Plenary Day 1 morning: Aula Osvaldo De Donato
    - Breakouts Day 1 afternoon & Day 2: 4 rooms on 1° floor
- Public Transport
  - Metro M2 Piola
  - Trams 19 and 33
- Parking
  - Please note that no free parking options are available
    - Parking on the street (blue lines)
    - Autosilo Romagna, Via Paolo Diacono 8
    - Parcheggio Sansovino, via Sansovino 23